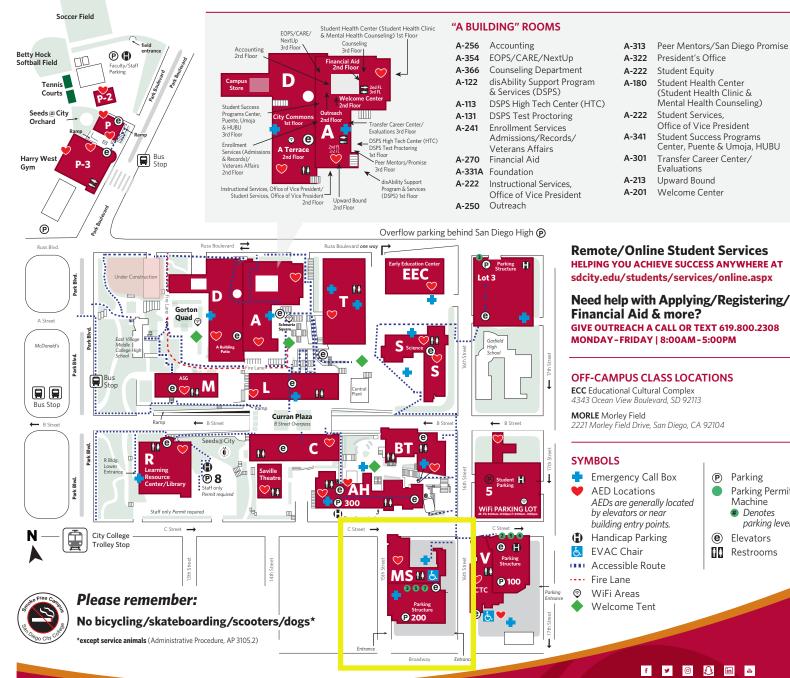

### SAN DIEGO CITY COLLEGE BUILDING CODES

- A See "A Building" Rooms
- AH The Constance M. Carroll, Ph.D., Arts and Humanities Art Gallery/Black Box Theatre/Center for the Literary Arts/City Works/Communication Studies/ELAC/ English/Fine Art/Graphic Design/Honors/ Labor Studies/Languages/iSUBIR! Cultural Center and DREAMER Resource Center/World Cultures
- BT Business & Technology
  - Business & Computer Systems/Business Studies/CTEA/ Digital Journalism/Fantastique/Food Pantry/ Humanities/Small Business Entrepreneurship Program & Business Resource Center/Philosophy/Strong Workforce/Work Experience
- C The Center for Media & Performing Arts Dance/Drama & Theater/Music/Radio, TV, and Film **Saville Theatre**

- D Campus Store/City Commons/Café at City/Knight Market
- **EEC** Early Education Center
  - I Information Center Booth
  - L Academic Success Center CalWORKs/City Times/Contemplation Room/English Center/ S Sciences Institutional Effectiveness/KSDS/Math Center/Pride Hub/ iSUBIR! Cross Cultural Center and Title V/Tutorial Center
- M Student Affairs
- ASG/Facilities/Scholarships/Student Clubs/iSUBIR! Cultural Center and Commuter Center/Veterans Service Center
- MS Mathematics & Social Sciences Behavioral Sciences/Bookstore (satellite)/C-Store and Espresso Station/Corporate Education Center/FHCSD/ Mathematics/Military Education/Social Sciences
  - P Athletics, Exercise Science, and Health

### P-3 Harry West Gymnasium (HWGYM)

- R Learning Resource Center (LRC)/Library Independent Learning Center/Multimedia Center/CitySite
- Life Sciences/Physical Sciences/Planetarium/Smart Market/ iSUBIR! Cultural Center and STEM Center
- Administrative Services, Office of Vice President, Business Services/HVAC & Refrigeration/Center for Applied Competitive Technology (CACT)/CNC Machining/(CAD/CAM)/Digital Print Production & Mailroom/Electricity/Electronic Technology & Engineering/Engineering/Machine Technology/Manufacturing Engineering & Technology/MESA Program/Receiving & Stockroom/Sustainable Agriculture/Technical Support Group
- Career Technology Center (CTC) V Campus Police (V-100)/Cosmetology/Nursing/Photography
  - 07.01.22

Parking

Machine

Elevators

Restrooms

Denotes

Parking Permit

parking level

(P)